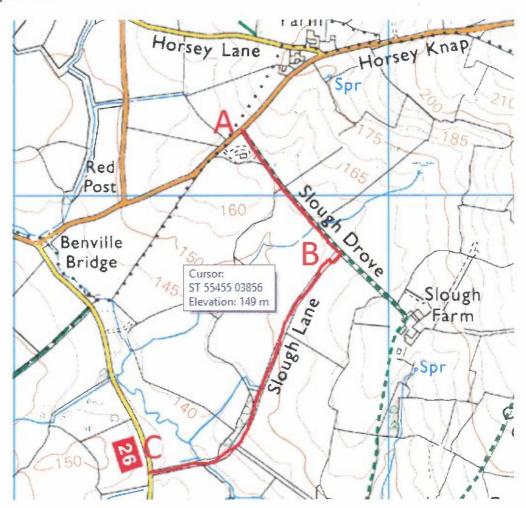

## Wildlife and Countryside Act 1981

The Definitive Map and Statement of Public Rights of Way in Dorset

Map accompanying the DMMO application for the route which runs from point A, the county road (at approximately ST 5561 0417), extending south-eastwards along Slough Drove to point B (at approximately ST 5587 0385) and the south westwards to point C (At approximately ST 5537 0327) and is shown on the map accompanying this application.